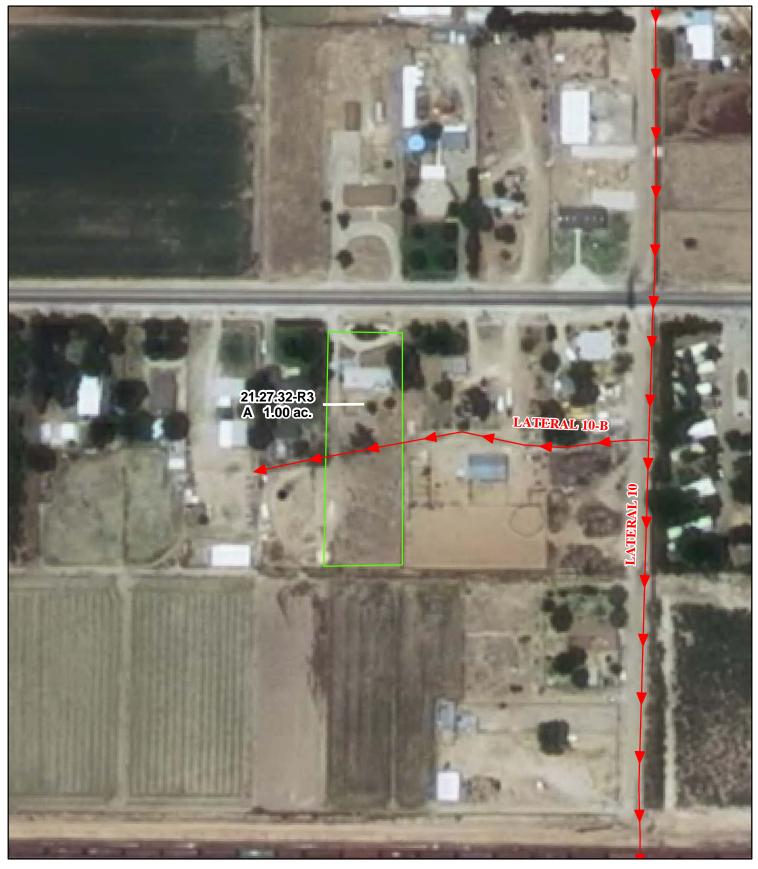

#### f. Location and Amount of Irrigated Acreage:

Section 32, Township 21S, Range 27E, N.M.P.M.

Pt. NE<sup>1</sup>/<sub>4</sub>

1.00 acres

Total: 1.00 acres

As shown on the attached revised Hydrographic Survey Map for Subfile No. 21.27.32-R3, and the CID Section Hydrographic Survey Map Sheet No. 45 (1999-2011), included in Part F of this Appendix, representing the Court record as of the date of the filing of this Decree.

#### g. Amount of Water:

As set forth in Part B of this Appendix.

| 0 | <b>gend</b><br>Point of Diversion<br>► Canals / Ditches<br><b>ct Boundaries</b> | 2009 Digital Orthophotography<br>Grid Interval = 1000 | <b>STATE OF NEW MEXICO</b><br>Office of the State Engineer<br>John R. D'Antonio, Jr., P.E., State Engineer | Billie J. Hammond<br>Subfile 21.27.32-R3<br>1/19/2011 |                                 |
|---|---------------------------------------------------------------------------------|-------------------------------------------------------|------------------------------------------------------------------------------------------------------------|-------------------------------------------------------|---------------------------------|
|   | Surface Water Only                                                              | Scale 1 " = 150 '                                     | ⇔                                                                                                          | Pecos River Stream System                             | e the State R.                  |
|   | Supplemental Groundwater                                                        | 1:1,800                                               |                                                                                                            | Carlsbad Irrigation District                          | SHEER SHEER                     |
|   | Reservoir / Pond                                                                | 100 50 0 100                                          |                                                                                                            | Hydrographic Survey                                   |                                 |
|   | No Right                                                                        | Feet                                                  | Į                                                                                                          | Township 21 D.D.                                      | Attentiate Stream Commission PA |